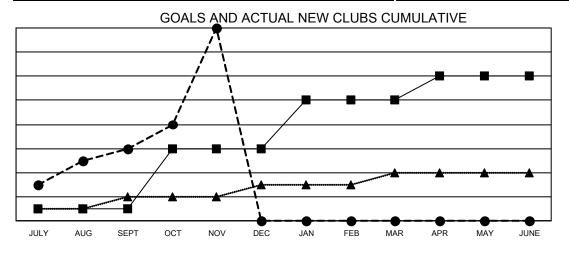

## GAT MONTHLY MEMBERSHIP PROGRESS REPORT

Multiple District 3231

Results as of: 11/30/2020 LOCATION: INDIA

| Clubs                 |               |           |               | Members               |                           |                         |                                                    |  |
|-----------------------|---------------|-----------|---------------|-----------------------|---------------------------|-------------------------|----------------------------------------------------|--|
| RESULTS FOR 2020-2021 |               |           |               | RESULTS FOR 2020-2021 |                           |                         |                                                    |  |
| QUARTER               | NEW CLUB GOAL | NEW CLUBS | DROPPED CLUBS | QUARTER N             | MEMBER GROWTH NET<br>GOAL | MEMBER GROWTH<br>ACTUAL | DROPPED<br>MEMBERS ACTUAL<br>(including transfers) |  |
| JULY/AUG/SEPT         | 1             | 6         | 4             | JULY/AUG/SEP          | T 190                     | 480                     | 233                                                |  |
| OCT/NOV/DEC           | 5             | 10        | 1             | OCT/NOV/DEC           | 150                       | 256                     | 79                                                 |  |
| JAN/FEB/MAR           | 4             | 0         | 0             | JAN/FEB/MAR           | 165                       | 0                       | 0                                                  |  |
| APR/MAY/JUNE          | 2             | 0         | 0             | APR/MAY/JUNE          | 85                        | 0                       | 0                                                  |  |

■- CURRENT YEAR GOALS FOR NEW CLUBS

CURRENT YEAR ACTUAL NEW CLUBS

▲ - LAST YEAR ACTUAL NEW CLUBS