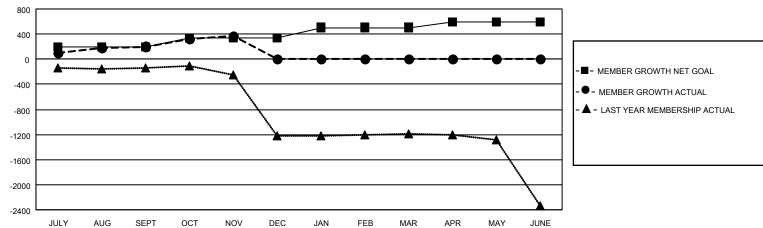

## GAT MONTHLY MEMBERSHIP PROGRESS REPORT

Multiple District 3231

Results as of: 11/30/2020 LOCATION: INDIA

| Clubs                 |               |           |               | Members               |                           |                         |                                                    |  |
|-----------------------|---------------|-----------|---------------|-----------------------|---------------------------|-------------------------|----------------------------------------------------|--|
| RESULTS FOR 2020-2021 |               |           |               | RESULTS FOR 2020-2021 |                           |                         |                                                    |  |
| QUARTER               | NEW CLUB GOAL | NEW CLUBS | DROPPED CLUBS | QUARTER N             | MEMBER GROWTH NET<br>GOAL | MEMBER GROWTH<br>ACTUAL | DROPPED<br>MEMBERS ACTUAL<br>(including transfers) |  |
| JULY/AUG/SEPT         | 1             | 6         | 4             | JULY/AUG/SEP          | T 190                     | 480                     | 233                                                |  |
| OCT/NOV/DEC           | 5             | 10        | 1             | OCT/NOV/DEC           | 150                       | 256                     | 79                                                 |  |
| JAN/FEB/MAR           | 4             | 0         | 0             | JAN/FEB/MAR           | 165                       | 0                       | 0                                                  |  |
| APR/MAY/JUNE          | 2             | 0         | 0             | APR/MAY/JUNE          | 85                        | 0                       | 0                                                  |  |

## GOALS AND ACTUAL MEMBERS CUMULATIVE

| DROPPED CLUBS: 5 |     | 118 CLUBS OF 298 ADDED 1 OR MORE<br>NEW MEMBERS | GENDER DISTRIBUTION  MALE 7,705 (63.53%) |                |       |
|------------------|-----|-------------------------------------------------|------------------------------------------|----------------|-------|
| DROPPED MEMBERS  |     |                                                 | FEMALE                                   | 4,424 (36.47%) |       |
| DECEASED         | 51  | CLICK HERE FOR CUMULATIVE                       | TOTAL FAMILY UNIT MEMBERS                |                | 7,463 |
| CLUB CANCELLED 0 |     | MEMBERSHIP DATA                                 |                                          |                | 4 440 |
| OTHER            | 261 |                                                 | FAMILY MEMBERS PAYING HALF DUES          |                | 4,446 |
| TOTAL            | 312 |                                                 | 0000                                     |                |       |